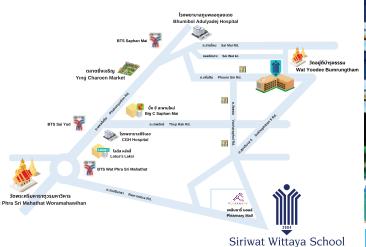

#### "100 SUCCESS IN UNIVERSITY PLACEMENT"

The success in admission to university of Year 13 students for academic year 2021

**SCHOOL MAP** 