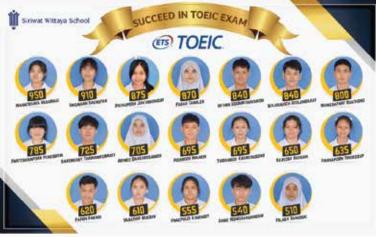

official TOEIC examinations from Educational testing services (ETS) Full TOEIC score out of a possible 990