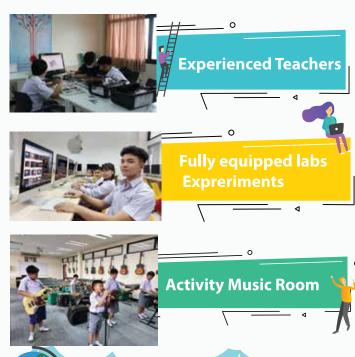

Project based and students centered learning with well-known Cambridge integrated curriculum together national core curriculum.

Siriwat Wittaya Secondary provide an authentic and balanced education for every student within a diverse, global and inclusive curriculum.